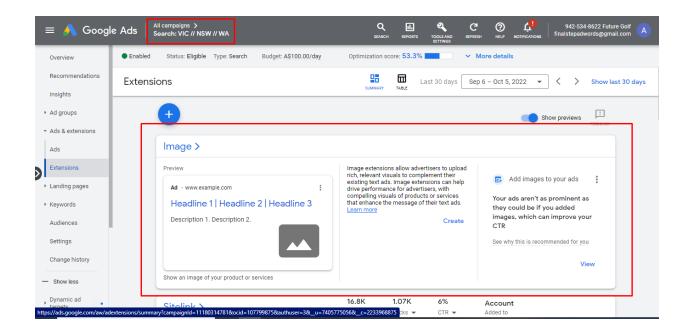

Recommendation –We should add responsive ad copies to show more relevant messages to users.

Campaign Extensions Analysis

9. Campaign doesn't have Image Extension.

Recommendation – We should use Image Extension to Improve CTR of campaign.