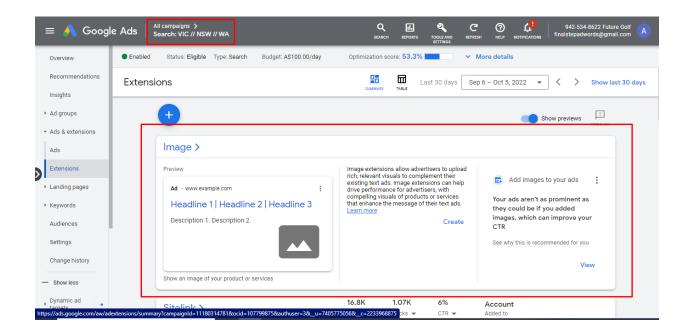

Recommendation –We should add responsive ad copies to show more relevant messages to users.

Campaign Extensions Analysis

9. Campaign doesn't have Image Extension.

Recommendation – We should use Image Extension to Improve CTR of campaign.