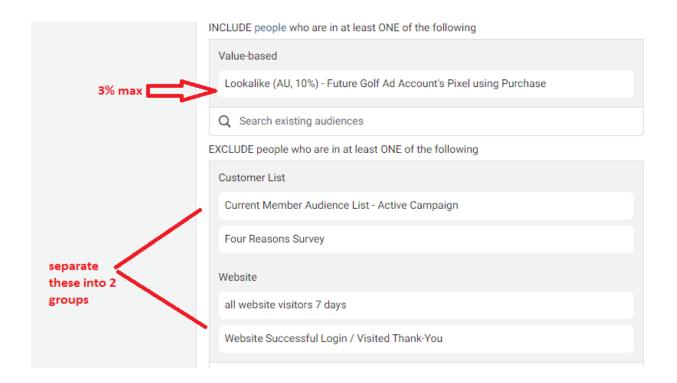

10) You have some ads going 25 miles outside of Melbourne, others 50. What's the logic behind this?

11) Same as above. I would not recommend doing 9% lookalikes, that's way too broad.3% should be the max.

Lookalike (AU, 9% to 10%) - Website Successful Login / Visited Thank-You

12) You have some ads on advantage+ placements. This is very very rarely appropriate. You don't need to run these on facebook's marketplace for instance. Pick placements that make the most sense to you.