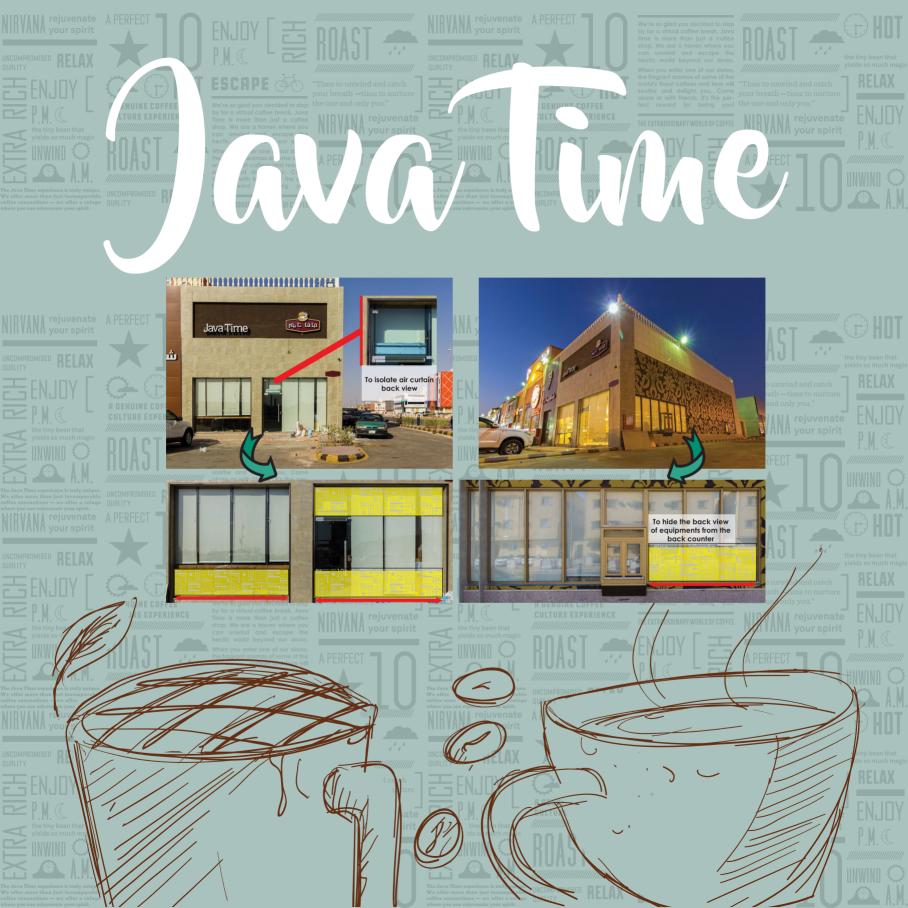

#### **OUR STORES**

Java Time stores are visible throughout the city, and, because we know that our customers have different needs, we offer a variety of retail formats so we can deliver your coffee just as you like it.

If you are on the go, try one of our drive-thru cafes—you don't even have to leave your car! There's no quicker way to grab your drink and go. Our walk-in stores offer a stress-free environment where you can sit down and watch the world go by.

Our comfortable furniture and refined décor are designed to compose and relax. All our stores have a no-smoking policy and ample seating. Our friendly, courteous staff will cater to your every need.

We also have coffee kiosks located in strategic locations, so the perfect cup of coffee is never far away.